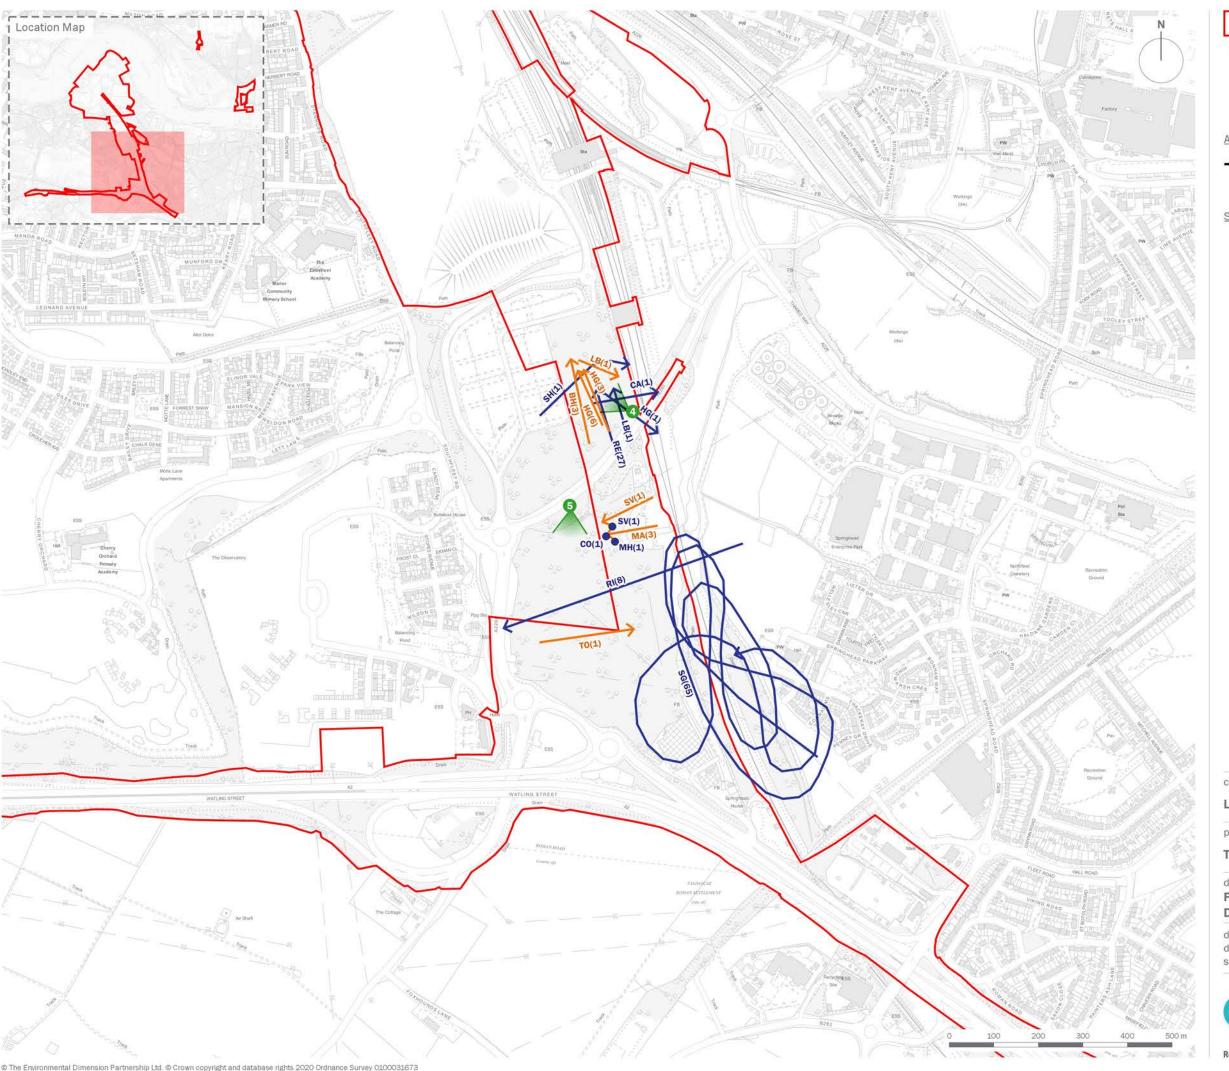

Order Limits

Vantage Point Location

Dusk Dawn

Activity

Bird Movement

Stationary Bird

Species

BH

Black-headed Gull

BO Barn Owl CA Cormorant CG

Canada Goose CM Common Gull

CO Coot

ET Little Egret FF Fieldfare

GB Great Black-backed Gull Greylag Goose GJ

HG Herring Gull Kestrel L. Lapwing

Lesser Black-backed Gull LB

MA Mallard MH Moorhen MP Meadow Pipit MR Marsh Harrier RE Redwing

RI Ring-necked Parakeet

SC Stonechat SG Starling SH Sparrowhawk SV Shoveler T. Teal

**London Resort Company Holdings Limited** 

project title

The London Resort

drawing title

Figure 12.38: Vantage Point Survey Results -December 2019 (Sheet 2 of 2)

17 DECEMBER 2020 drawn by GY drawing number edp5988\_d027d

checked EWa Refer to scale bar @ A3 QA

the environmental dimension partnership

Registered office: 01285 740427 - www.edp-uk.co.uk - info@edp-uk.co.uk