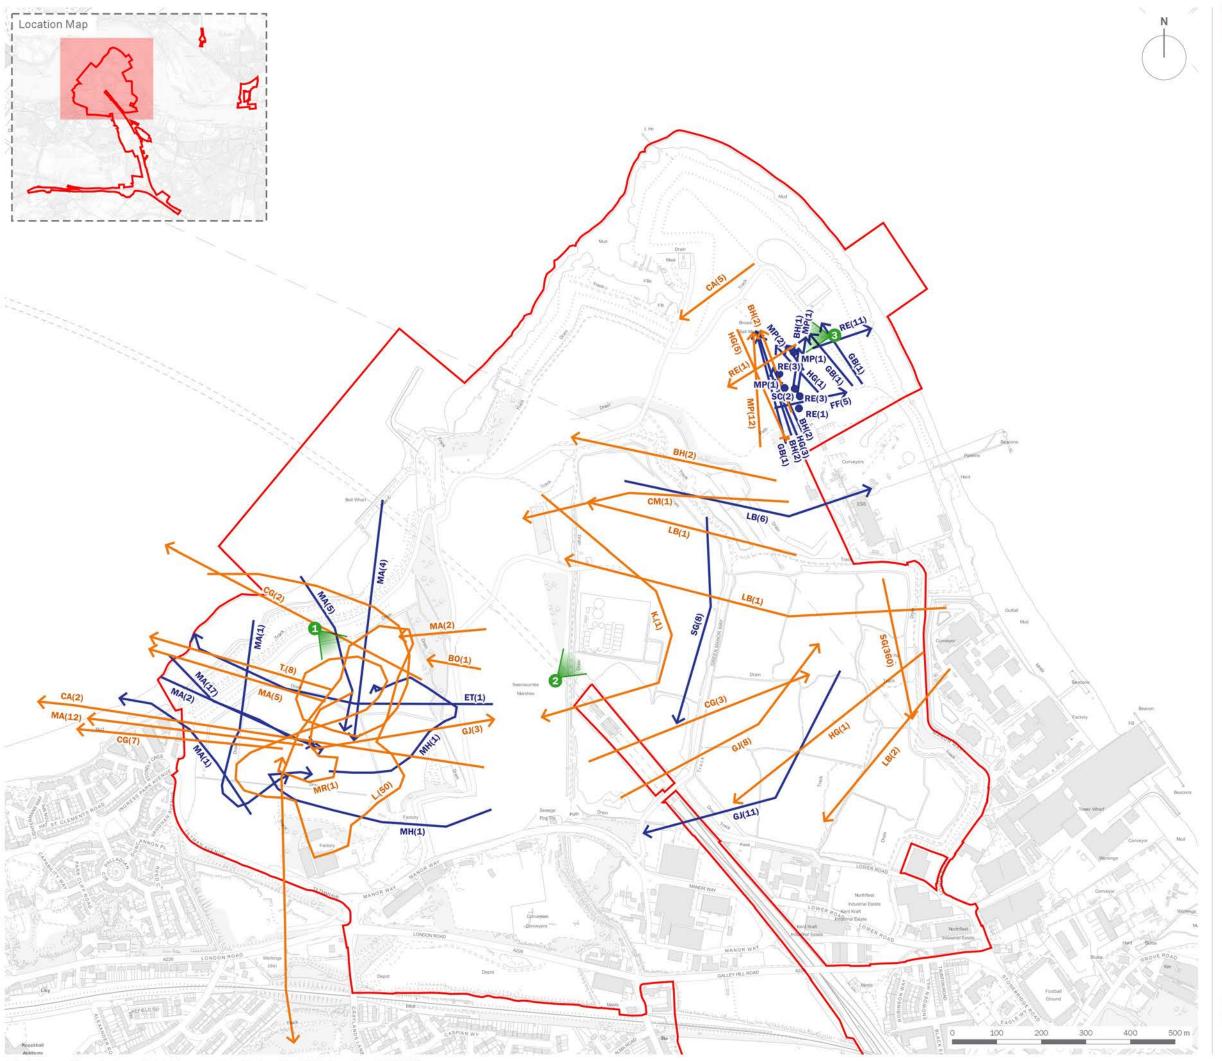

## **The London Resort Development Consent Order**

BC080001

**Environmental Statement** 

**Volume 3: Figures** 

Figure 12.38 Vantage Point Survey Results - December 2019

Document reference: 6.3.12.38

Revision: 00

Regulation 12(1)

[This page is intentionally left blank]

Order Limits

Vantage Point Location

Dusk

Dawn

Activity

→ Bird Movement

Stationary Bird

Species

BH Black-headed Gull

BO Barn Owl
CA Cormoran

CA Cormorant CG Canada Goose

CM Common Gull CO Coot

CO Coot ET Little Egret

FF Fieldfare

GB Great Black-backed Gull GJ Greylag Goose

GJ Greylag Goose
HG Herring Gull
K. Kestrel
L. Lapwing

LB Lesser Black-backed Gull

MA Mallard
MH Moorhen
MP Meadow Pipit
MR Marsh Harrier
RE Redwing

RI Ring-necked Parakeet

SC Stonechat
SG Starling
SH Sparrowhawk
SV Shoveler
T. Teal

lient

**London Resort Company Holdings Limited** 

project title

The London Resort

drawing title

Figure 12.38: Vantage Point Survey Results – December 2019 (Sheet 1 of 2)

 date
 17 DECEMBER 2020
 drawn by
 GY

 drawing number
 edp5988\_d027d
 checked
 EWa

 scale
 Refer to scale bar @ A3
 QA
 JTF

the environmental dimension partnership

Registered office: 01285 740427 - www.edp-uk.co.uk - info@edp-uk.co.uk